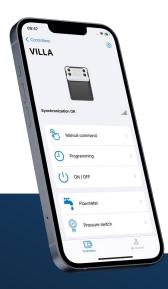

#### **Easy To Program**

Using screen and button, the programming is intuitive. Furthermore, the controller can be programmed remotely using the MySOLEM app or platform.

## **MAKE IT SIMPLE**

Program your irrigation easily with MySOLEM app. Free & optimized for most devices.

Irrigation professionals can access up-to-date features on our free internet management platform at MySOLEM.com.