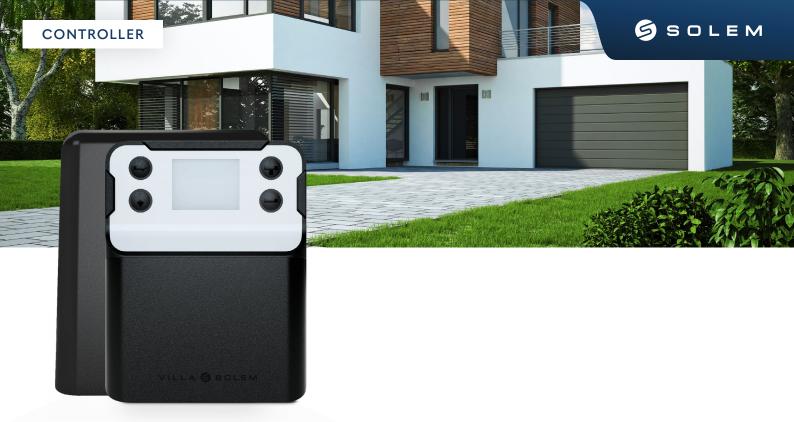

# VILLA

#### **AC Powered WiFi Irrigation** Controller with Screen

The VILLA is a waterproof, AC-powered Bluetooth® watering controller that connects directly to a Wi-Fi box. It has a large display and buttons for easy reading. It can sequentially program 24VAC solenoid valves. Connected to a water meter it will enable you to monitor your water consumption and receive real-time alerts in the event of under- or overflow leaks.