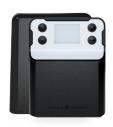

#### **AC Powered WiFi Irrigation** Controller with Screen

The VILLA is a waterproof, AC-powered Bluetooth® watering controller that connects directly to a Wi-Fi box. It has a large display and buttons for easy reading. It can sequentially program 24VAC solenoid valves. Connected to a water meter it will enable you to monitor your water consumption and receive real-time alerts in the event of under- or overflow leaks.

Width: 11 cm / 4.3 inches (2/4/6 stations) or 16 cm / 6.3 inches (9/12 stations)
Height: 14,5 cm / 5.7 inches
Depth: 3,6 cm / 1.4 inches